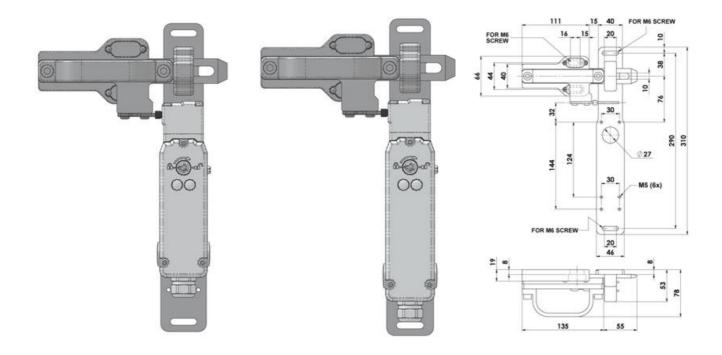

OCKS FOR GBL-1-SS & GBA-1-SS KEY SWITCHES

211002 GBL-1-SS Gate Bolt Lock Right Hand

- Suitable for KM-SS, KL3-SS, KL3-SS-RR, KL4-SS
- An escape option



## PRODUCT DESCRIPTION

The interlock for key switches GBL-1-SS or GBA-1-SS can be mounted on hinged or sliding gates to prevent the machine from starting when the operator is in the middle. It is available in two sizes for smaller and larger circuit breakers and with a handle mounted on the left or right side. Optionally, an escape release lever can be used for key or locking switches. If an escape release lever is used, the locking switches must have a mechanical release (RR) function. The lock is designed for use with key switches KM-SS and with interlock switches: KL3-SS, KL3-SS-RR, KL4-SS.

## **TECHNICAL DATA**

Mounting

4 x M6