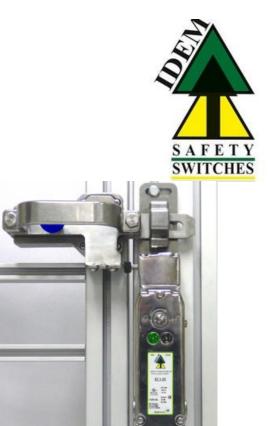

## IDEM - INTERLOCKS FOR GBL-1-SS & GBA-1-SS KEY SWITCHES

211002 GBL-1-SS Gate Bolt Lock Right Hand

- Suitable for KM-SS, KL3-SS, KL3-SS-RR, KL4-SS
- An escape option

## PRODUCT DESCRIPTION

The interlock for key switches GBL-1-SS or GBA-1-SS can be mounted on hinged or sliding gates to prevent the machine from starting when the operator is in the middle. It is available in two sizes for smaller and larger circuit breakers and with a handle mounted on the left or right side. Optionally, an escape release lever can be used for key or locking switches. If an escape release lever is used, the locking switches must have a mechanical release (RR) function. The lock is designed for use with key switches KM-SS and with interlock switches: KL3-SS, KL3-SS-RR, KL4-SS.